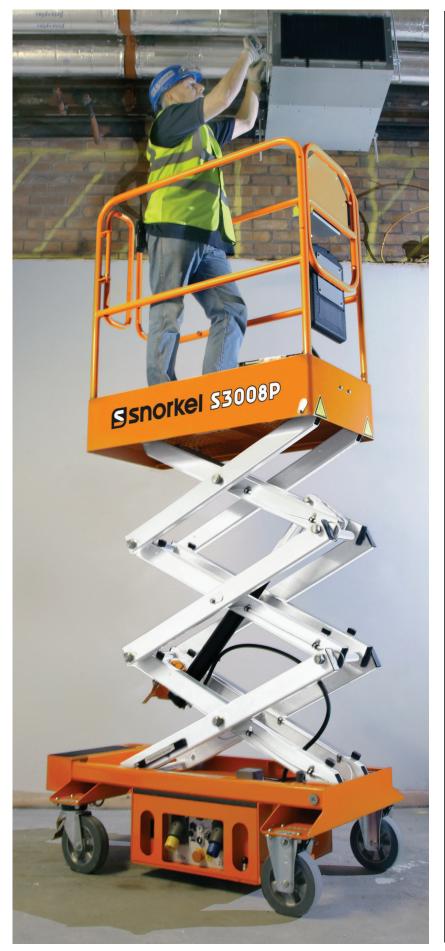

## S3006P/S3008P/S3010P PUSH-AROUND MINI SCISSOR LIFTS

- Lightweight and compact
- Easily passes through a standard doorway
- No outriggers or stabilisers required
- Durable design for tough site conditions
- Proven benefits over other low level access products

#### STANDARD FEATURES

- Auto brake system
- Tilt sensor
- Saloon-door style entry gates
- Integrated battery charger 90V-240V
- Battery charge indicator
- Forklift pockets
- Emergency lowering system
- Non-marking casters
- Slide-out service trays
- 2 year parts & labour, 5 year structural warranty
- CE approved