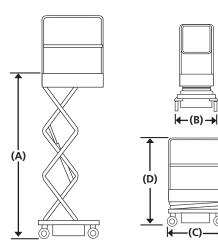

#### \$3010P DIMENSIONS \$3006P S3008P Max. working height 4.5m 5.0m 4.0m Max. platform height (A) 2.0m 2.5m 3.0m 1.1m x 0.52m Platform size (outside) 1.1m x 0.52m 1.1m x 0.52m Overall width (B) 0.75m 0.75m 0.75m Overall length (C) 1.2m 1.2m 1.2m Stowed height (D) 1.7m 1.8m 1.8m