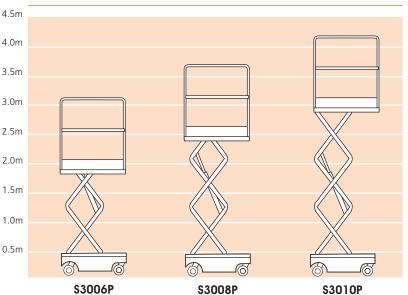

#### \$3010P DIMENSIONS \$3006P S3008P Max. working height 4.5m 5.0m 4.0m Max. platform height (A) 2.0m 2.5m 3.0m 1.1m x 0.52m Platform size (outside) 1.1m x 0.52m 1.1m x 0.52m Overall width (B) 0.75m 0.75m 0.75m Overall length (C) 1.2m 1.2m 1.2m Stowed height (D) 1.7m 1.8m 1.8m

### CE Specification

PLATFORM HEIGHTS

CE Specification Specifications subject to change without notice. Photos and diagrams in this brochure are for promotional purposes only. Refer to appropriate Snorkel operators manual for detailed instructions on the proper use and maintenance.